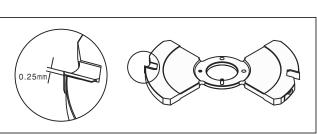

3. It is important to keep the dimension assembly 0.25 in the middle part – so, while you are replacing the knife, use the 0.25 gauge.