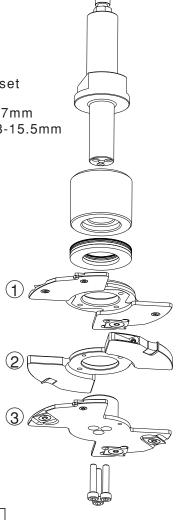

## Instructions

1. You can use two assembly options in this set of cutters:

1+3 parts assembly – maximum width 4-7.7mm 1+2+3 parts assembly – maximum width 7.8-15.5mm

2. You may adjust the width by adding or removing the space rings. When you are using the 3 part assembly options, place them equally apart – above and under the middle part.

For example; in order to get the 10mm cutting width, you have to add 2.2mm space rings – 1mmx2+0.1mmx2 = 2.2mm. Place 1x1mm + 1x0.1mm space ring on top of the middle part and 1x1mm + 1x0.1mm on the bottom.