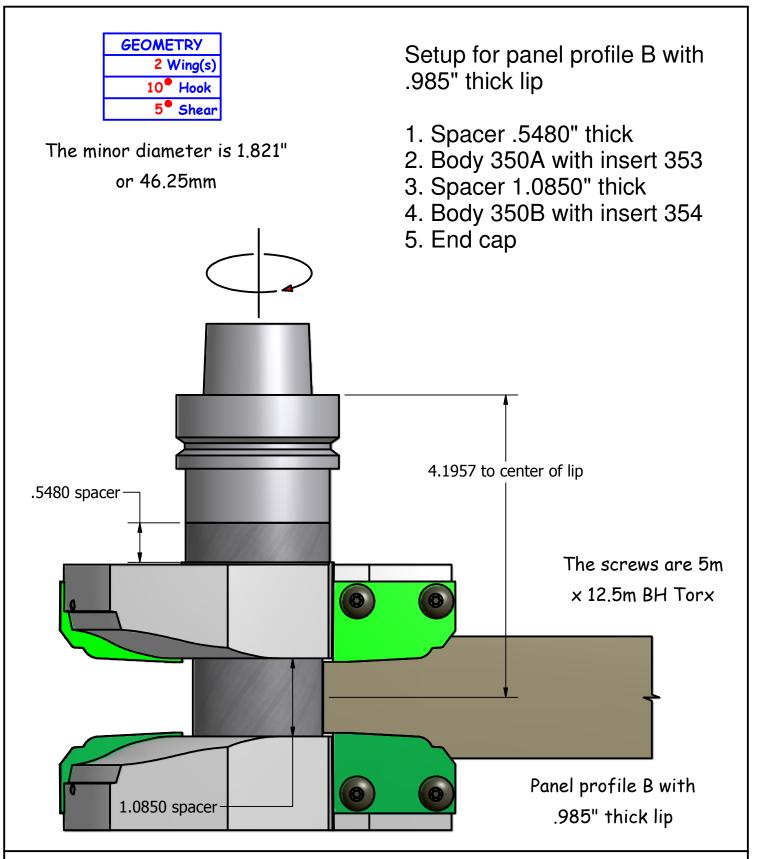

### PARTS LIST DRAWING

Originate: 12/09 Last edit: 2/2/10 EW P/N: 182-350 Tips: Carbide inserts 353 & 354

Cust P/N: Profile B with .985" lip