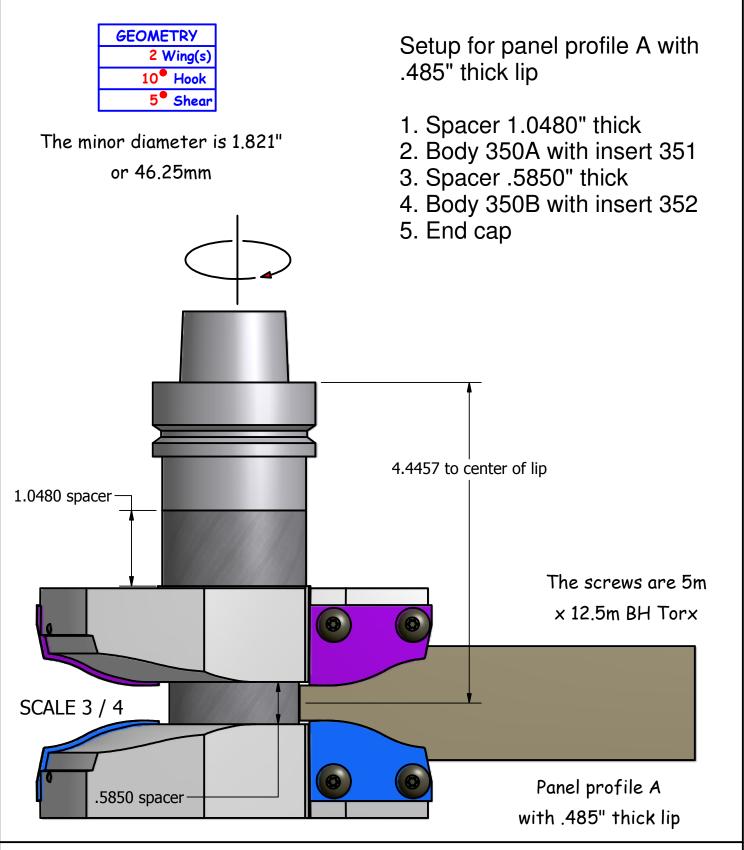

#### PARTS LIST DRAWING

Originate: 12/09 Last edit: 2/2/10

EW P/N: 182-350 Tips: Carbide inserts
351 & 352

Cust P/N: Profile A with .985" lip