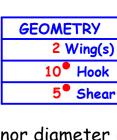

The minor diameter is 1.821" or 46.25mm

Setup for panel profile A with .240" thick lip

- 1. Spacer 1.2980" thick
- 2. Body 350A with insert 351
- 3. Spacer .3350" thick
- 4. Body 350B with insert 352
- 5. End cap

### PARTS LIST DRAWING

Originate: 12/09 Last edit: 2/2/10 EW P/N: 182-350 Tips: Carbide inserts 351 & 352

Cust P/N: Profile A with .240" lip