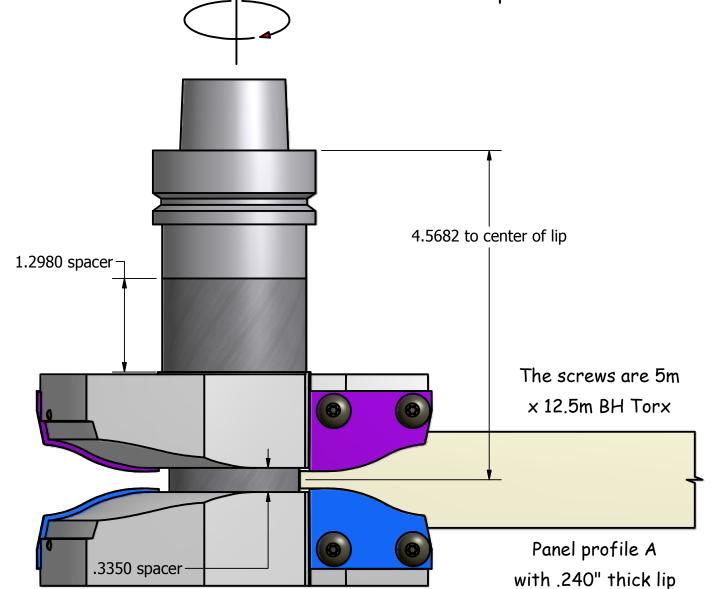

#### PARTS LIST DRAWING

Originate: 12/09 Last edit: 2/2/10

EW P/N: 182-350 Tips: Carbide inserts
351 & 352

Cust P/N: Profile A with .485" lip