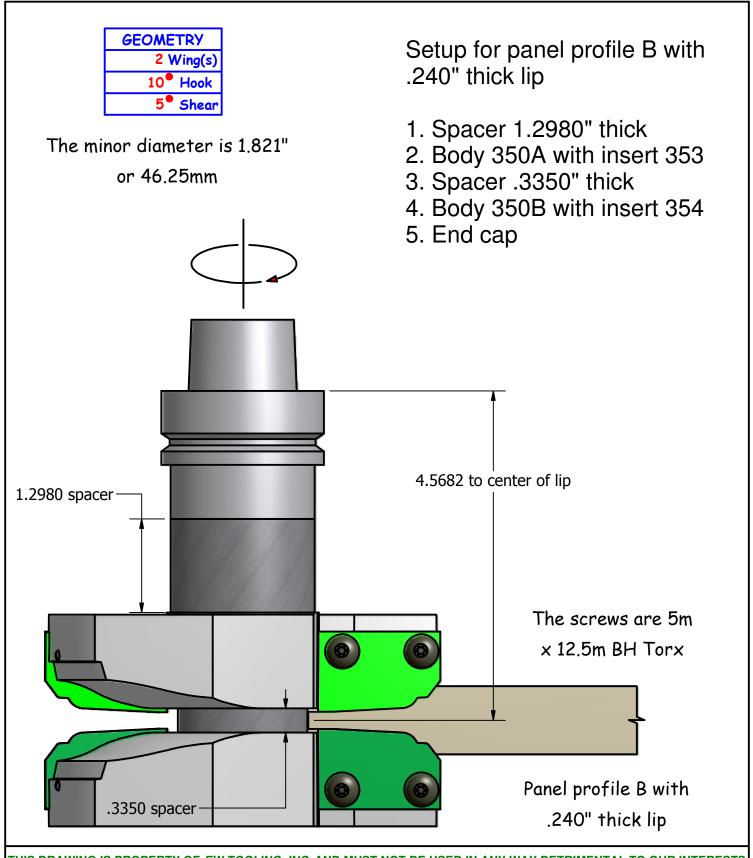

### PARTS LIST DRAWING

Originate: 12/09 Last edit: 2/2/10 EW P/N: 182-350 Tips: Carbide inserts 353 & 354

Cust P/N: Profile B with .240" lip