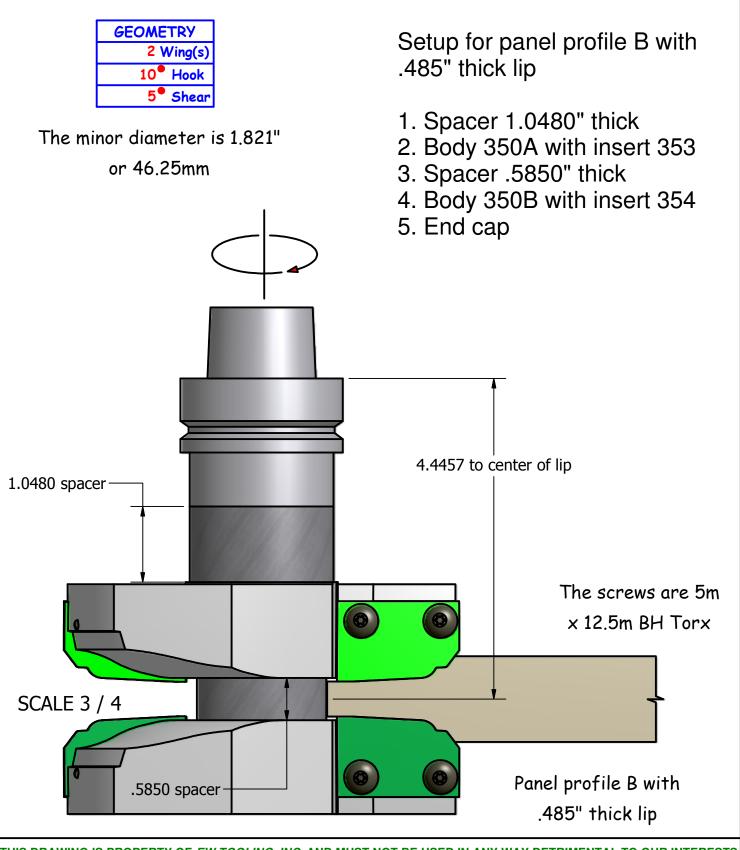

### PARTS LIST DRAWING

Originate: 12/09 Last edit: 2/2/10

EW P/N: 182-350 Tips: Carbide inserts
353 & 354

Cust P/N: Profile B with .485" lip