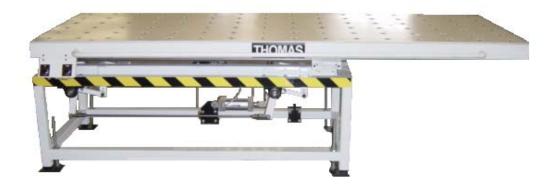

## Thomas E-Z Transfer Table

## **Standard Specifications:**

- Heavy-Duty Frame with Jack Legs
- White Delrin Top w/implanted Ball Transfer Bearings on 6" centers
- Cross Linear Bearings—Bed Slide Right or Left
- Hand Rail
- Regulator with Filter
- Two Button Operator Control