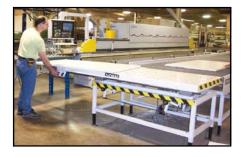

## Thomas E-Z Transfer Table

## **Raise, Lower, and Turn Your Parts with Ease**

Solutions Through Creative Innovation

One Operator can—

- Raise the heaviest products to the path line by pushing a button
- Turn the heaviest part faster and easier
- Have better control on feeding large parts to help maintain quality

## **Standard Specifications:**

- Heavy-Duty Frame with Jack Legs
- White Delrin Top w/implanted Ball Transfer Bearings on 6" centers
- Cross Linear Bearings—Bed Slide Right or Left
- Hand Rail
- Regulator with Filter
- Two Button Operator Control